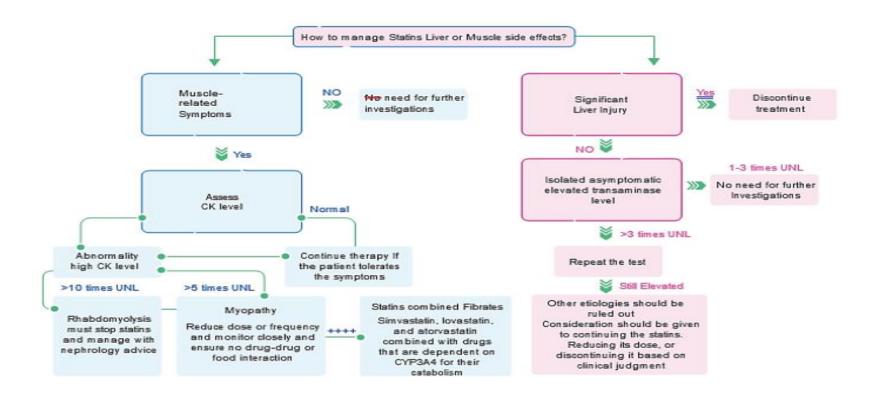

## Dyslipidemia

CHI Formulary Treatment algorithm

**Treatment algorithm- July 2023** 

Supporting treatment algorithm for the clinical management of Dyslipidemia

Figures 1 outlines a comprehensive treatment algorithm on the **management of dyslipidemia** aimed at addressing the different lines of treatment after thorough review of medical and economic evidence by CHI committees.

Figure 1: Management of dyslipidemia

<sup>&</sup>lt;sup>1</sup> Saudi Guidelines 2022